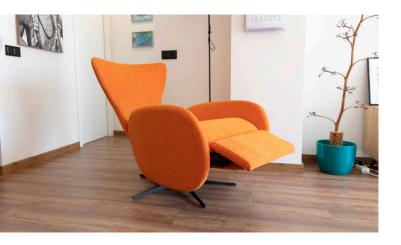

#### **Measures**

| Width:       | 76cm  |
|--------------|-------|
| Heigth:      | 102cm |
| Depth:       | 82cm  |
| Seat heigth: | 46cm  |
| Arm heigth:  | 50cm  |
| Back heigth: | 102cm |
| Depth open:  | 156cm |
|              |       |