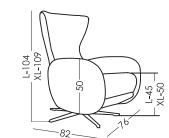

#### **Measures**

| Width:       | 76cm  |
|--------------|-------|
| Heigth:      | 102cm |
| Depth:       | 82cm  |
| Seat heigth: | 46cm  |
| Arm heigth:  | 50cm  |
| Back heigth: | 102cm |
| Depth open:  | 156cm |
|              |       |